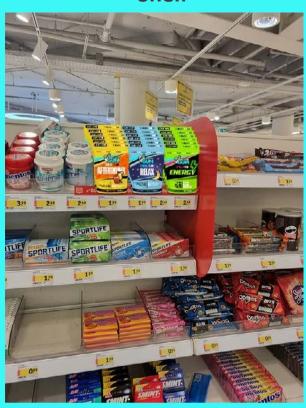

ested by a World Anti-Doping Agency accredited laboratory to ensure that they are free of doping-related substances.



**FAQS** 

How many calories does a piece of chewing gum have?

Each chewing gum has 2 calories.

#### How long does it take to take effect?

It only takes a minimum of five minutes for 99% of the active ingredients in each chewing gum to be absorbed and assimilated.

#### How much chewing gum can I take?

The recommended daily dose will be indicated on each package.





### **DISPLAYS**



15 units in total x display, 1 display x reference. Restocking: 6-unit bag.





15 units in total x display, 1 display x reference. Restocking: 6-unit bag.





15 units in total x display, 1 display x reference. Restocking: 6-unit bag.



### **AT POS**

#### **CTU**



#### Shelf



#### Hanger





### **AT POS**

#### Shelf



#### **Clip Strips**





### **AT POS**

#### Shelf



#### **Clip Strips**



# THANK YOU!





Phone: (+1) 954 668 8083