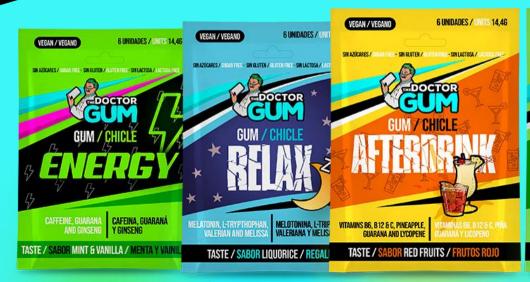

## **ENERGY**

It is an ideal complement for extreme sports or when feeling tired. Contains caffeine, ginseng and guarana. Mint and vanilla flavour.

Activates the body and mind, providing an extra dose of energy in less than five minutes, helping to increase concentration, endurance and reducing the feeling of tiredness.

ENERGY GUM is consumed before and during intense physical and mental exercise. The recommended daily dose is up to 3 chewing gums.

With: Caffeine, Guarana and Ginseng

Chew before and after physical or mental exertion.

Mint-vanilla flavour

## RELAX

Liquorice flavour

RELAX GUM improves stress levels, helps to relax the nervous system and muscles and induces sleep. Contains valerian, lemon balm, L-tryptophan and melatonin extracts. Liquorice flavour.

It is recommended to chew 1 gum 10 minutes before going to bed or in stressful situations. The recommended daily dose is 1 chewing gum.

With: Melatonin, L-Tryptophan, Valerian, Lemon Balm

Chew before going to sleep or in stressful situations.

## **AFTERDRINK**

Revitalising agent for mind and body. Helps relieve hangover symptoms, headaches, nausea and occasional fatigue. It is made up of Vitamins B6, B12 and C, Lycopene and Pineapple Extracts and Guarana.

It is recommended to chew 1 gum 10 minutes before and after drinking alcoholic beverages. The recommended daily dose is 2 chewing gums.

With Vitamin B12, Vitamins B6, and C Lycopene, Pineapple Extract Guarana

Chew before and after ingesting alcoholic beverages.

Red fruits flavour