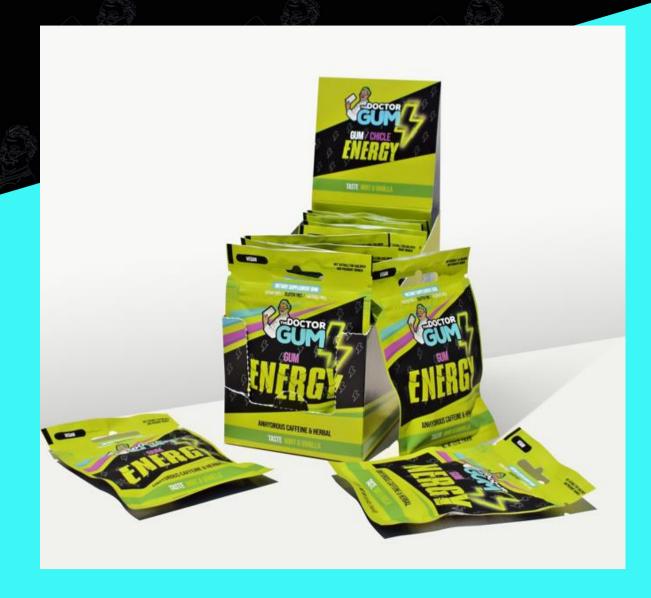

## **ENERGY**

It is an ideal complement for extreme sports or when feeling tired. Contains caffeine, ginseng and guarana. Mint and vanilla flavour.

Activates the body and mind, providing an extra dose of energy in less than five minutes, helping to increase concentration, endurance and reducing the feeling of tiredness.

ENERGY GUM is consumed before and during intense physical and mental exercise. The recommended daily dose is up to 3 chewing gums.

With: Caffeine, Guarana and Ginseng

Chew before and after physical or mental exertion.

Mint-vanilla flavour

### **DISPLAYS**

15 units in total x display, 1 display x reference. Restocking: 6-unit bag.

15 units in total x display, 1 display x reference. Restocking: 6-unit bag.

15 units in total x display, 1 display x reference. Restocking: 6-unit bag.