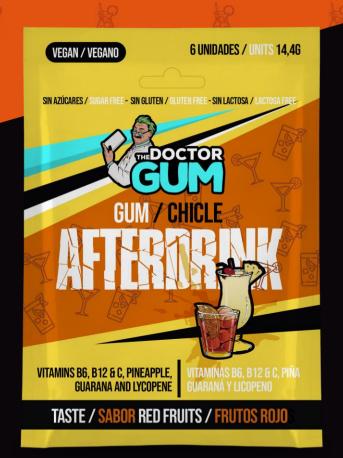

## **AFTERDRINK**

Revitalising agent for mind and body. Helps relieve hangover symptoms, headaches, nausea and occasional fatigue. It is made up of Vitamins B6, B12 and C, Lycopene and Pineapple Extracts and Guarana.

It is recommended to chew 1 gum 10 minutes before and after drinking alcoholic beverages. The recommended daily dose is 2 chewing gums.

With Vitamin B12, Vitamins B6, and C Lycopene, Pineapple Extract Guarana

Chew before and after ingesting alcoholic beverages.

Red fruits flavour

## **AFTERDRINK**