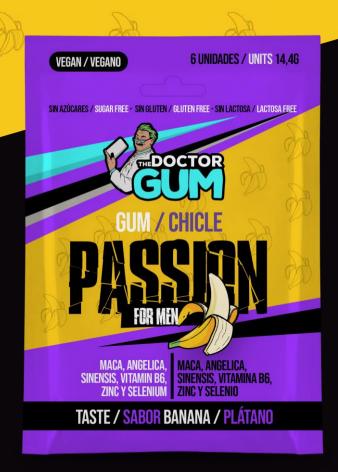

# PASSION FOR MEN

It is an ideal complement to improve your sexual relations, making them more pleasant and long-lasting.

It is made up of Maca, Angelica, Sinensis, Vitamin B6, Zinc and Selenium. It increases libido, stimulates sperm production and motility, increases testosterone levels and blood flow in the pelvic region.

With Maca, Angelica Sinensis, Vitamin B6, Zinc Selenium

Chew about ten minutes before sexual intercourse.

Banana flavour

## PASSION FOR MEN