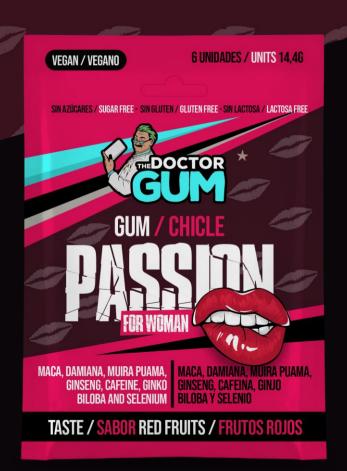

## PASSION FOR WOMEN

them more pleasant and long-lasting.

It is an ideal complement to improve your sexual relations, making

It is made up of Muira Puama, Damiana, Maca Andina, Gingko Biloba, Caffeine, Ginseng and Selenium. Increases libido, stimulates oestrogen production, increases blood flow in the pelvic region.

With Muira Puama, Maca Andina, Damiana, Caffeine Ginko Biloba, Selenium and Ginseng

Chew about ten minutes before sexual intercourse.

**Red fruits flavour** 

## PASSION FOR WOMEN