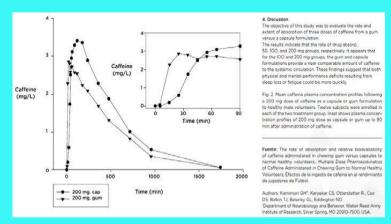

#### Damiana

In addition to providing energy and sexual vigour, Damiana is also a great ally against disorders related to menstruation and hormonal imbalances.

Because active ingredients are assimilated by the oral mucosa when chewed, obtaining an instant effect. The rest of conventional products: drinks, gels, snacks, shots, tablets, etc. need the digestive process for their correct assimilation, and this involves a 30 to 40 minute delay compared to the effect provided by any Doctor Gum product.

#### How long does it take to take effect?

It only takes a minimum of five minutes for 99% of the active ingredients in each chewing gum to be absorbed and assimilated.