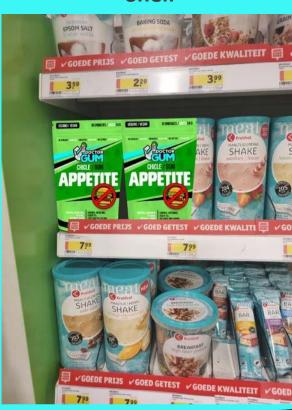

laboratory to ensure that they are free of doping-related substances.



**FAQS** 

How many calories does a piece of chewing gum have?

Each chewing gum has 2 calories.

#### How long does it take to take effect?

It only takes a minimum of five minutes for 99% of the active ingredients in each chewing gum to be absorbed and assimilated.

#### How much chewing gum can I take?

The recommended daily dose will be indicated on each package.





### **DISPLAYS**



15 units in total x display, 1 display x reference. Restocking: 6-unit bag.





15 units in total x display, 1 display x reference. Restocking: 6-unit bag.





15 units in total x display, 1 display x reference. Restocking: 6-unit bag.



### **AT POS**

#### **CTU**



#### Shelf



#### Hanger





### **AT POS**

#### Shelf



#### **Clip Strips**





### **AT POS**

#### Shelf



#### **Clip Strips**



# THANK YOU!





Phone: (+1) 954 668 8083