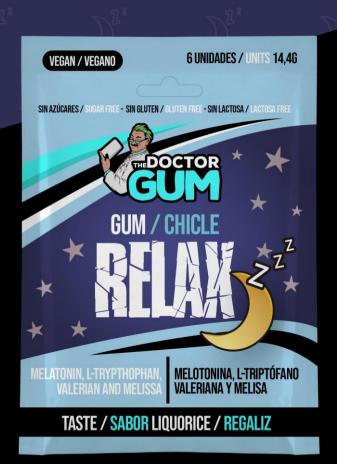

## RELAX

Liquorice flavour

RELAX GUM improves stress levels, helps to relax the nervous system and muscles and induces sleep. Contains valerian, lemon balm, L-tryptophan and melatonin extracts. Liquorice flavour.

It is recommended to chew 1 gum 10 minutes before going to bed or in stressful situations. The recommended daily dose is 1 chewing gum.

With: Melatonin, L-Tryptophan, Valerian, Lemon Balm

Chew before going to sleep or in stressful situations.

### RELAX