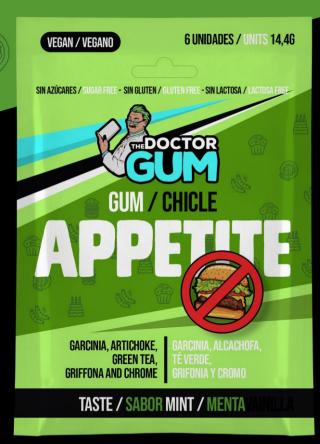

## APPETITE

Mint flavour

Food supplement ideal to help satiate appetite and control the desire to snack between meals, in a healthy and easy way.

It helps to stay in shape when combined with a balanced diet and physical exercise.

Made from Garcinia, Artichoke, Green Tea, Griffonia and Chromium from natural sources. No need to drink water or digest. Recommended daily dose of 4 chewing gums.

With Garcinia, Artichoke and Green Tea, Chromium and Griffonia

Take before meals or to avoid snacking.