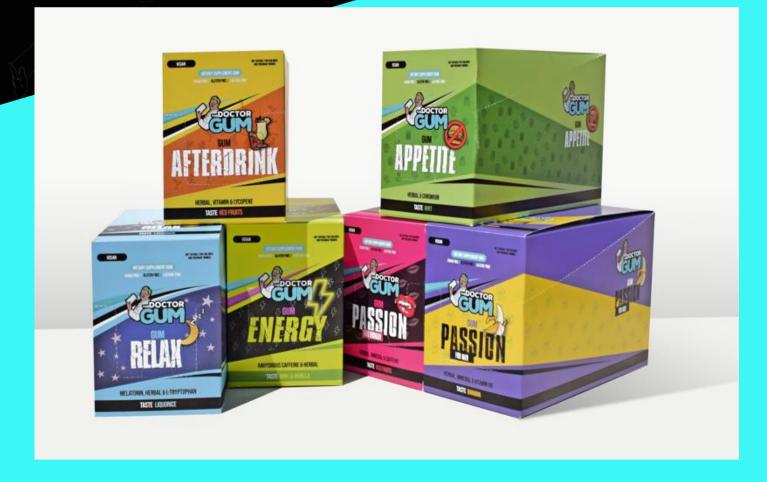

### **OUR ASSORTMENT**

## **ENERGY**

It is an ideal complement for extreme sports or when feeling tired. Contains caffeine, ginseng and guarana. Mint and vanilla flavour.

Activates the body and mind, providing an extra dose of energy in less than five minutes, helping to increase concentration, endurance and reducing the feeling of tiredness.

## RELAX

Liquorice flavour

RELAX GUM improves stress levels, helps to relax the nervous system and muscles and induces sleep. Contains valerian, lemon balm, L-tryptophan and melatonin extracts. Liquorice flavour.

## **AFTERDRINK**

Revitalising agent for mind and body. Helps relieve hangover symptoms, headaches, nausea and occasional fatigue. It is made up of Vitamins B6, B12 and C, Lycopene and Pineapple Extracts and Guarana.

## APPETITE

Mint flavour

Food supplement ideal to help satiate appetite and control the desire to snack between meals, in a healthy and easy way.

It helps to stay in shape when combined with a balanced diet and physical exercise.

# PASSION FOR MEN

It is an ideal complement to improve your sexual relations, making them more pleasant and long-lasting.

It is made up of Maca, Angelica, Sinensis, Vitamin B6, Zinc and Selenium. It increases libido, stimulates sperm production and motility, increases testosterone levels and blood flow in the pelvic region.

## PASSION FOR WOMEN

them more pleasant and long-lasting.

It is an ideal complement to improve your sexual relations, making

It is made up of Muira Puama, Damiana, Maca Andina, Gingko Biloba, Caffeine, Ginseng and Selenium. Increases libido, stimulates oestrogen production, increases blood flow in the pelvic region.