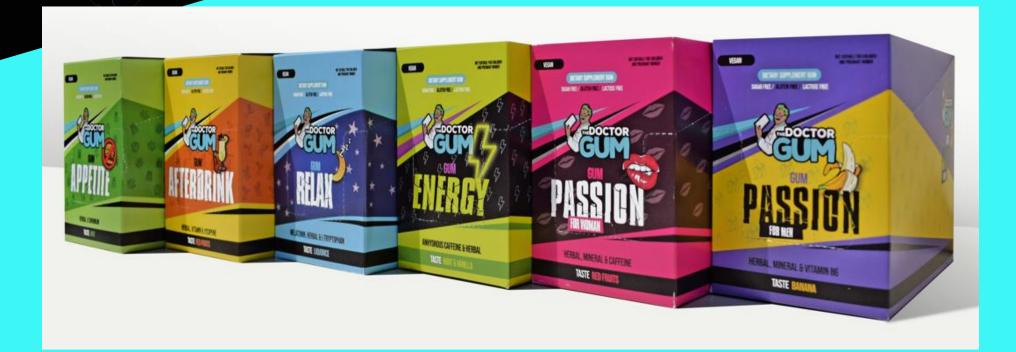

### **OUR ASSORTMENT**

## **ENERGY**

It is an ideal complement for extreme sports or when feeling tired. Contains caffeine, ginseng and guarana. Mint and vanilla flavour.

Activates the body and mind, providing an extra dose of energy in less than five minutes, helping to increase concentration, endurance and reducing the feeling of tiredness.

## RELAX

Liquorice flavour

RELAX GUM improves stress levels, helps to relax the nervous system and muscles and induces sleep. Contains valerian, lemon balm, L-tryptophan and melatonin extracts. Liquorice flavour.

## **AFTERDRINK**

Revitalising agent for mind and body. Helps relieve hangover symptoms, headaches, nausea and occasional fatigue. It is made up of Vitamins B6, B12 and C, Lycopene and Pineapple Extracts and Guarana.

## APPETITE

Mint flavour

Food supplement ideal to help satiate appetite and control the desire to snack between meals, in a healthy and easy way.

It helps to stay in shape when combined with a balanced diet and physical exercise.

# PASSION FOR MEN

It is an ideal complement to improve your sexual relations, making them more pleasant and long-lasting.

It is made up of Maca, Angelica, Sinensis, Vitamin B6, Zinc and Selenium. It increases libido, stimulates sperm production and motility, increases testosterone levels and blood flow in the pelvic region.

## PASSION FOR WOMEN

them more pleasant and long-lasting.

It is an ideal complement to improve your sexual relations, making

It is made up of Muira Puama, Damiana, Maca Andina, Gingko Biloba, Caffeine, Ginseng and Selenium. Increases libido, stimulates oestrogen production, increases blood flow in the pelvic region.