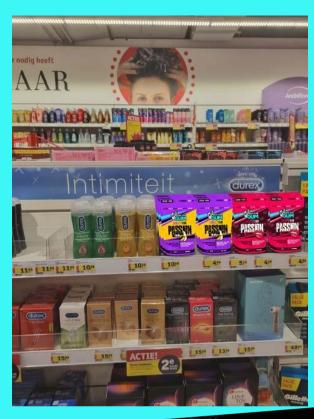

d substances.



**FAQS** 

How many calories does a piece of chewing gum have?

Each chewing gum has 2 calories.

#### How long does it take to take effect?

It only takes a minimum of five minutes for 99% of the active ingredients in each chewing gum to be absorbed and assimilated.

#### How much chewing gum can I take?

The recommended daily dose will be indicated on each package.





### **DISPLAYS**



15 units in total x display, 1 display x reference. Restocking: 6-unit bag.





15 units in total x display, 1 display x reference. Restocking: 6-unit bag.





15 units in total x display, 1 display x reference. Restocking: 6-unit bag.



### **AT POS**

#### **CTU**



#### Shelf



#### Hanger





### **AT POS**

#### Shelf



#### **Clip Strips**





### **AT POS**

#### Shelf



#### **Clip Strips**



# THANK YOU!





Phone: (+1) 954 668 8083