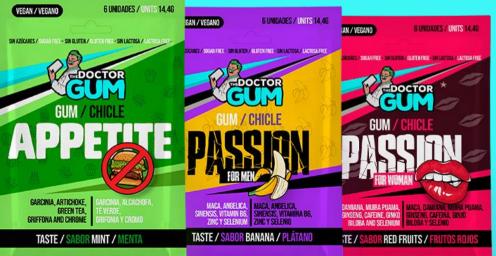

## APPETITE

Mint flavour

Food supplement ideal to help satiate appetite and control the desire to snack between meals, in a healthy and easy way.

It helps to stay in shape when combined with a balanced diet and physical exercise.

# PASSION FOR MEN

It is an ideal complement to improve your sexual relations, making them more pleasant and long-lasting.

It is made up of Maca, Angelica, Sinensis, Vitamin B6, Zinc and Selenium. It increases libido, stimulates sperm production and motility, increases testosterone levels and blood flow in the pelvic region.

## PASSION FOR WOMEN

them more pleasant and long-lasting.

It is an ideal complement to improve your sexual relations, making

It is made up of Muira Puama, Damiana, Maca Andina, Gingko Biloba, Caffeine, Ginseng and Selenium. Increases libido, stimulates oestrogen production, increases blood flow in the pelvic region.