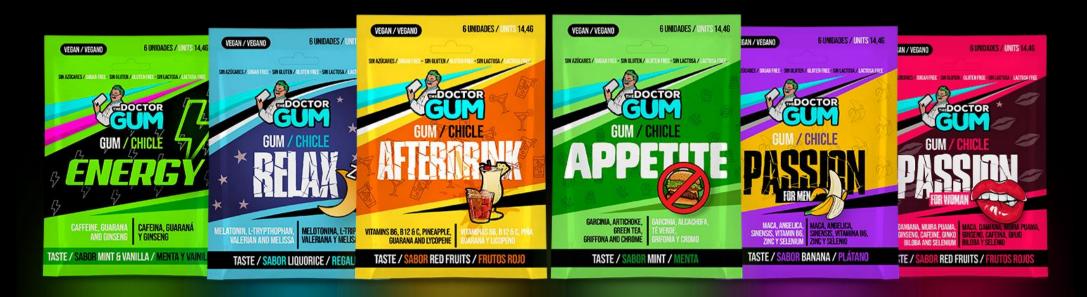

### **OUR ASSORTMENT**

## **ENERGY**

It is an ideal complement for extreme sports or when feeling tired. Contains caffeine, ginseng and guarana. Mint and vanilla flavour.

Activates the body and mind, providing an extra dose of energy in less than five minutes, helping to increase concentration, endurance and reducing the feeling of tiredness.

## RELAX

Liquorice flavour

RELAX GUM improves stress levels, helps to relax the nervous system and muscles and induces sleep. Contains valerian, lemon balm, L-tryptophan and melatonin extracts. Liquorice flavour.

## **AFTERDRINK**

Revitalising agent for mind and body. Helps relieve hangover symptoms, headaches, nausea and occasional fatigue. It is made up of Vitamins B6, B12 and C, Lycopene and Pineapple Extracts and Guarana.

## APPETITE

Mint flavour

Food supplement ideal to help satiate appetite and control the desire to snack between meals, in a healthy and easy way.

It helps to stay in shape when combined with a balanced diet and physical exercise.

# PASSION FOR MEN

It is an ideal complement to improve your sexual relations, making them more pleasant and long-lasting.

It is made up of Maca, Angelica, Sinensis, Vitamin B6, Zinc and Selenium. It increases libido, stimulates sperm production and motility, increases testosterone levels and blood flow in the pelvic region.

## PASSION FOR WOMEN

them more pleasant and long-lasting.

It is an ideal complement to improve your sexual relations, making

It is made up of Muira Puama, Damiana, Maca Andina, Gingko Biloba, Caffeine, Ginseng and Selenium. Increases libido, stimulates oestrogen production, increases blood flow in the pelvic region.