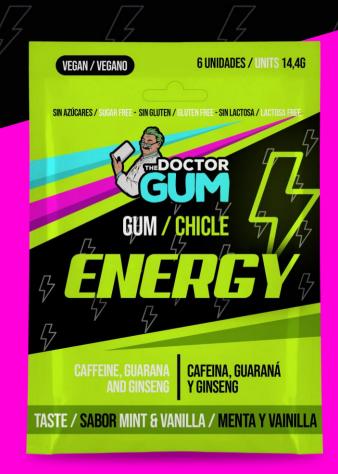

## **ENERGY**

It is an ideal complement for extreme sports or when feeling tired. Contains caffeine, ginseng and guarana. Mint and vanilla flavour.

Activates the body and mind, providing an extra dose of energy in less than five minutes, helping to increase concentration, endurance and reducing the feeling of tiredness.

ENERGY GUM is consumed before and during intense physical and mental exercise. The recommended daily dose is up to 3 chewing gums.

With: Caffeine, Guarana and Ginseng

Chew before and after physical or mental exertion.

Mint-vanilla flavour