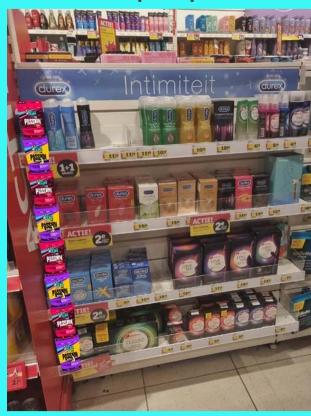

* 

How many calories does a piece of chewing gum have?

Each chewing gum has 2 calories.

#### How long does it take to take effect?

It only takes a minimum of five minutes for 99% of the active ingredients in each chewing gum to be absorbed and assimilated.

#### How much chewing gum can I take?

The recommended daily dose will be indicated on each package.





### **DISPLAYS**



15 units in total x display, 1 display x reference. Restocking: 6-unit bag.





15 units in total x display, 1 display x reference. Restocking: 6-unit bag.





15 units in total x display, 1 display x reference. Restocking: 6-unit bag.



### **AT POS**

#### **CTU**



#### Shelf



#### Hanger





### **AT POS**

#### Shelf



#### **Clip Strips**





### **AT POS**

#### Shelf



#### **Clip Strips**



# THANK YOU!





Phone: (+1) 954 668 8083