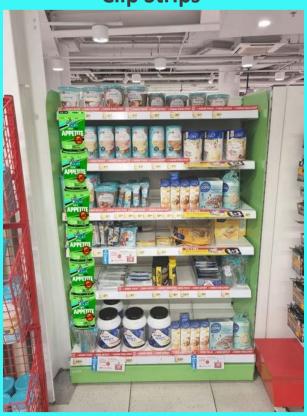

t they are free of doping-related substances.



**FAQS** 

How many calories does a piece of chewing gum have?

Each chewing gum has 2 calories.

#### How long does it take to take effect?

It only takes a minimum of five minutes for 99% of the active ingredients in each chewing gum to be absorbed and assimilated.

#### How much chewing gum can I take?

The recommended daily dose will be indicated on each package.





### **DISPLAYS**



15 units in total x display, 1 display x reference. Restocking: 6-unit bag.





15 units in total x display, 1 display x reference. Restocking: 6-unit bag.





15 units in total x display, 1 display x reference. Restocking: 6-unit bag.



### **AT POS**

#### **CTU**



#### Shelf



#### Hanger





### **AT POS**

#### Shelf



#### **Clip Strips**





### **AT POS**

#### Shelf



#### **Clip Strips**



# THANK YOU!





Phone: (+1) 954 668 8083